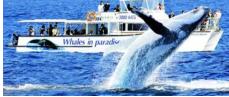

#### DAY 6 - Gold Coast

Scream your way through 360 degrees spins and high-speed drifting on water with Jetboating. You can also challenge yourself to scale one of the tallest building in Gold Coast - Skypoint Climb (optional expenses). SkyPoint Climb is a must-do Gold Coast adventure, open-air adventure atop one of Queensland's most recognized land marks - the iconic Q1 Resort Building. Or Whale Watching during the season (Jun-Oct). The Gold Coast is one of the top whale watching spots and tours are run on modern vessels with a range of tour lengths and departure times. (Overnight: Mantra on View or similar)